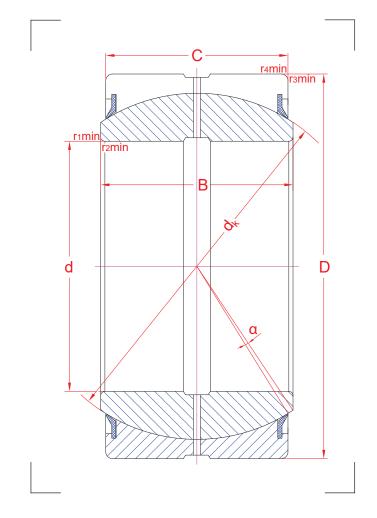

## **GE 110 ES2RS**

| Main boundary dimensions (mm) |     |  |  |
|-------------------------------|-----|--|--|
| d                             | 110 |  |  |
| D                             | 160 |  |  |
| В                             | 70  |  |  |
| С                             | 55  |  |  |
| d <sub>k</sub>                | 140 |  |  |

| Technical data                            |                |                       |             |  |  |
|-------------------------------------------|----------------|-----------------------|-------------|--|--|
| Pagin load ratings (kN)                   |                | C <sub>r</sub>        | 642         |  |  |
| Basic load ratings (kN)                   | Stat.          | C <sub>or</sub>       | 3185        |  |  |
| Mass (kg)                                 |                |                       | 4,8         |  |  |
|                                           | r <sub>1</sub> |                       | 1,0         |  |  |
| Radius min (mm)                           |                | r <sub>2</sub>        | 1,0         |  |  |
|                                           |                | <b>r</b> <sub>3</sub> | 1,0         |  |  |
|                                           |                | r <sub>4</sub>        | 1,0         |  |  |
| Allowable misalignment angle $\alpha$ (°) |                |                       | 6           |  |  |
| Bearing clearance (mm)                    |                |                       | 0,085/0,165 |  |  |

## **Technical notes**

- Contact seals on both sides
- Annular groove and lubrication holes in outer and inner rings
- For general industry purpose

The sketch is for reference only and may not be representative or indicative of the actual product. Sketch scale is free. Also refer to RKB Affidavit of Conformance for related compliance to International Standards.