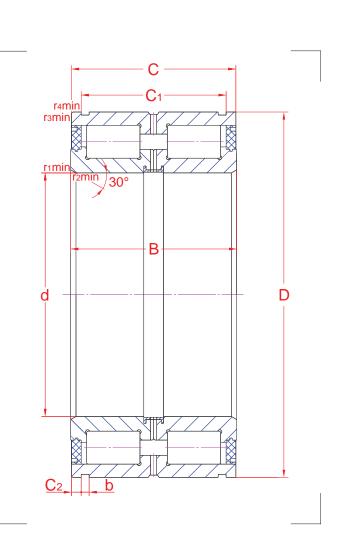

## NNF 5012 ADA2LSV

| Main boundary dimensions (mm) |      |  |  |  |
|-------------------------------|------|--|--|--|
| d                             | 60   |  |  |  |
| D                             | 95   |  |  |  |
| В                             | 46   |  |  |  |
| С                             | 45   |  |  |  |
| <b>C</b> <sub>1</sub>         | 40,2 |  |  |  |

| Technical data          |                |                       |      |  |
|-------------------------|----------------|-----------------------|------|--|
| Pasia load ratings (kN) |                | C,                    | 136  |  |
| Basic load ratings (kN) | Stat.          | C <sub>or</sub>       | 207  |  |
| Mass (kg)               |                |                       | 1,25 |  |
| Cage material           |                |                       | -    |  |
| Radius min (mm)         |                | <b>r</b> <sub>1</sub> | 1,0  |  |
|                         |                | <b>r</b> <sub>2</sub> | -    |  |
| Radius IIIII (IIIII)    | r <sub>3</sub> |                       | 0,6  |  |
|                         |                | <b>r</b> <sub>4</sub> | 0,6  |  |
| Precision class         |                |                       | P0   |  |
| e                       |                |                       | -    |  |
| Bearing clearance (mm)  |                |                       | CN   |  |

## **Technical notes**

- Limiting speed 1200 rpm
- Optimized roller profile for improved load distribution
- Wide snap ring grooves (C2=2,4 mm; b=3,2 mm) in outer ring. Two-piece inner ring held together by retaining ring
- Contact seals on both sides
- Filled with standard bearing grease lithium base
- Annular groove and lubrication holes in outer ring and lubrication holes in inner ring
- For general industry purpose

The sketch is for reference only and may not be representative or indicative of the actual product. Sketch scale is free.

Also refer to RKB Affidavit of Conformance for related compliance to International Standards.