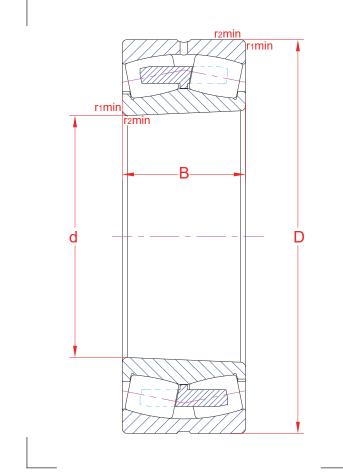

## **Spherical roller bearings**

| R01   | GR260219 | MA260219 |
|-------|----------|----------|
| I I I | GR200219 | WA200213 |

| d 75         | Main boundary dimensions (mm) |     |  |  |  |  |
|--------------|-------------------------------|-----|--|--|--|--|
|              | d                             | 75  |  |  |  |  |
| <b>D</b> 130 | D                             | 130 |  |  |  |  |
| <b>B</b> 31  | В                             | 31  |  |  |  |  |

22215 KCAC3W33

| Technical data           |               |                       |       |  |  |
|--------------------------|---------------|-----------------------|-------|--|--|
| Pacia land vatings (IAN) | Dyn.          | C <sub>r</sub>        | 216   |  |  |
| Basic load ratings (kN)  | Stat.         | C <sub>or</sub>       | 240   |  |  |
| Mass (kg)                |               |                       | 1,66  |  |  |
| Cage material            | Cage material |                       | Brass |  |  |
| Dodino min (mm)          |               | r <sub>1</sub>        | 1,5   |  |  |
|                          |               | <b>r</b> <sub>2</sub> | 1,5   |  |  |
| Radius min (mm)          |               | <b>r</b> <sub>3</sub> | -     |  |  |
|                          |               | r <sub>4</sub>        | -     |  |  |
| Precision class          |               |                       | P0    |  |  |
| е                        |               |                       | 0,22  |  |  |
| Bearing clearance (mm)   |               |                       | C3    |  |  |

The sketch is for reference only and may not be representative or indicative of the actual product. Sketch scale is free. Also refer to RKB Affidavit of Conformance for related compliance to International Standards.