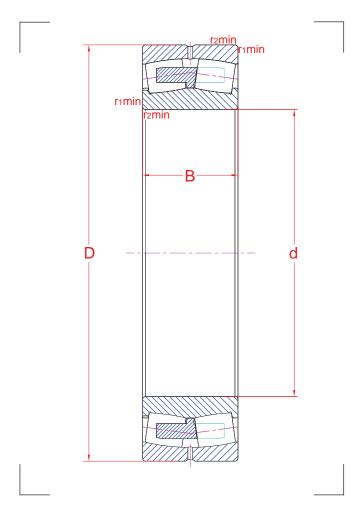

## 22220 CAC3W33

| Main boundary dimensions (mm) |     |  |  |  |
|-------------------------------|-----|--|--|--|
| d                             | 100 |  |  |  |
| D                             | 180 |  |  |  |
| В                             | 46  |  |  |  |

| Technical data           |                       |                 |       |  |
|--------------------------|-----------------------|-----------------|-------|--|
| Peois lead votings (IAI) |                       | C <sub>r</sub>  | 431   |  |
| Basic load ratings (kN)  | Stat.                 | C <sub>or</sub> | 482   |  |
| Mass (kg)                |                       |                 | 5,01  |  |
| Cage material            |                       |                 | Brass |  |
|                          |                       | r <sub>1</sub>  | 2,1   |  |
| Padius min (mm)          | r <sub>2</sub>        |                 | 2,1   |  |
| Radius min (mm)          | <b>r</b> <sub>3</sub> |                 | -     |  |
|                          |                       | r <sub>4</sub>  | -     |  |
| Precision class          |                       |                 | P0    |  |
| е                        |                       |                 | 0,24  |  |
| Bearing clearance (mm)   |                       |                 | C3    |  |