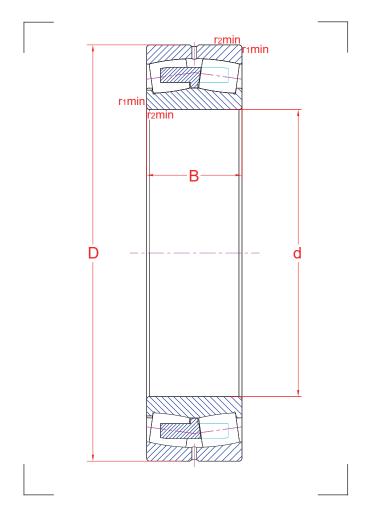

## 22224 CAC3W33

| Main boundary dimensions (mm) |     |  |  |
|-------------------------------|-----|--|--|
| d                             | 120 |  |  |
| D                             | 215 |  |  |
| В                             | 58  |  |  |

| Technical data           |                       |                       |            |  |
|--------------------------|-----------------------|-----------------------|------------|--|
| Basic load ratings (kN)  |                       | C <sub>r</sub>        | 639        |  |
| basic load fathigs (kiv) | Stat.                 | C <sub>or</sub>       | 750        |  |
| Mass (kg)                |                       |                       | 8,7        |  |
| Cage material            |                       |                       | Brass      |  |
|                          | r,                    |                       | 2,1        |  |
| Doding min (mm)          |                       | <b>r</b> <sub>2</sub> | 2,1        |  |
| Radius min (mm)          | <b>r</b> <sub>3</sub> |                       | -          |  |
|                          |                       | r <sub>4</sub>        | -          |  |
| Precision class          |                       |                       | P0         |  |
| е                        |                       |                       | 0,26       |  |
| Bearing clearance (mm)   |                       |                       | C3         |  |
| Configuration/Design     |                       |                       | 222/CA/W33 |  |