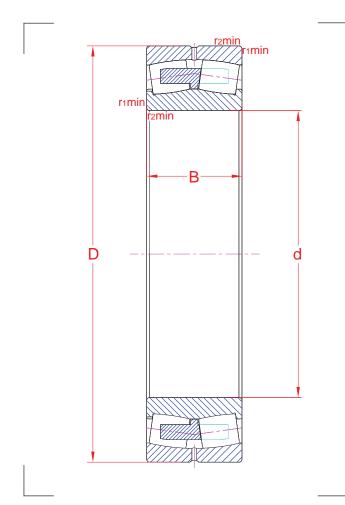

## **Spherical roller bearings**

22230 CAC3W33

| Main boundary dimensions (mm) |     |  |  |
|-------------------------------|-----|--|--|
| d                             | 150 |  |  |
| D                             | 270 |  |  |
| В                             | 73  |  |  |

| Technical data           |                |                       |       |  |
|--------------------------|----------------|-----------------------|-------|--|
| Pagin land ratings (IAI) |                | C <sub>r</sub>        | 905   |  |
| Basic load ratings (kN)  | Stat.          | Cor                   | 1070  |  |
| Mass (kg)                |                |                       | 17,74 |  |
| Cage material            |                |                       | Brass |  |
|                          | r,             |                       | 3,0   |  |
| Min chamfer              | r <sub>2</sub> |                       | 3,0   |  |
| dimensions (mm)          |                | <b>r</b> <sub>3</sub> | -     |  |
|                          |                |                       | -     |  |
| Precision class          |                |                       | P0    |  |
| е                        |                |                       | 0,26  |  |
| Bearing clearance (mm)   |                |                       | C3    |  |

## **Technical notes**

- Reference speed 2000 rpm
- Limiting speed 2600 rpm
- Double pronged machined brass cage
- Annular groove and lubrication holes in outer ring
- For general industry purpose

The sketch is for reference only and may not be representative or indicative of the actual product. Sketch scale is free. Also refer to RKB Affidavit of Conformance for related compliance to International Standards.