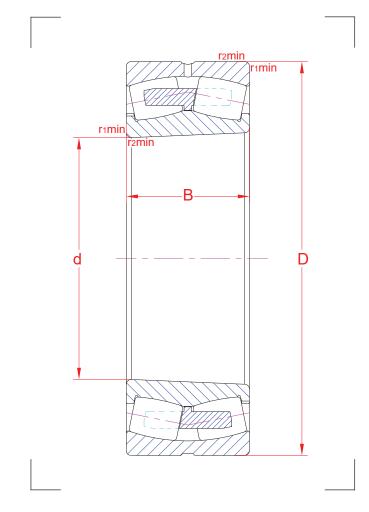

## 22240 KCAW33S1

| Main boundary dimensions (mm) |     |  |  |  |
|-------------------------------|-----|--|--|--|
| d                             | 200 |  |  |  |
| D                             | 360 |  |  |  |
| В                             | 98  |  |  |  |

| Technical data           |                |                 |       |  |
|--------------------------|----------------|-----------------|-------|--|
| Basic land rations (IAN) |                | C <sub>r</sub>  | 1505  |  |
| Basic load ratings (kN)  | Stat.          | C <sub>or</sub> | 1920  |  |
| Mass (kg)                |                |                 | 42,9  |  |
| Cage material            |                |                 | Brass |  |
|                          | r <sub>1</sub> |                 | 4,0   |  |
| Dadius min (mm)          | r <sub>2</sub> |                 | 4,0   |  |
| Radius min (mm)          | r <sub>3</sub> |                 | -     |  |
|                          |                | r <sub>4</sub>  | -     |  |
| Precision class          |                |                 | P0    |  |
| е                        |                |                 | 0,26  |  |
| Bearing clearance (mm)   |                |                 | CN    |  |

The sketch is for reference only and may not be representative or indicative of the actual product. Sketch scale is free. Also refer to RKB Affidavit of Conformance for related compliance to International Standards.