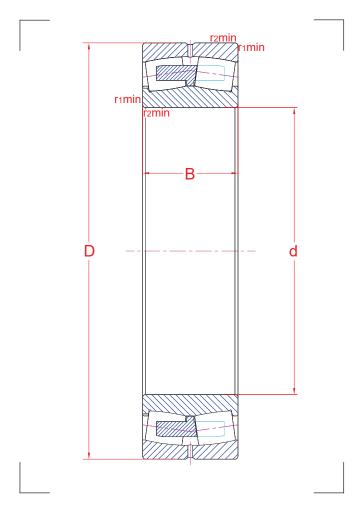

## 22313 CAW33

| Main boundary dimensions (mm) |     |  |  |  |
|-------------------------------|-----|--|--|--|
| d                             | 65  |  |  |  |
| D                             | 140 |  |  |  |
| В                             | 48  |  |  |  |

| Technical data           |                       |                       |            |  |
|--------------------------|-----------------------|-----------------------|------------|--|
| Decia load vetings (IAI) |                       | C <sub>r</sub>        | 350        |  |
| Basic load ratings (kN)  | Stat.                 | C <sub>or</sub>       | 353        |  |
| Mass (kg)                |                       |                       | 3,57       |  |
| Cage material            |                       |                       | Brass      |  |
|                          | r <sub>1</sub>        |                       | 2,1        |  |
| Dadius min (mm)          |                       | <b>r</b> <sub>2</sub> | 2,1        |  |
| Radius min (mm)          | <b>r</b> <sub>3</sub> |                       | -          |  |
|                          | r <sub>4</sub>        |                       | •          |  |
| Precision class          |                       |                       | P0         |  |
| е                        |                       |                       | 0,35       |  |
| Bearing clearance (mm)   |                       |                       | CN         |  |
| Configuration/Design     |                       |                       | 223/CA/W33 |  |