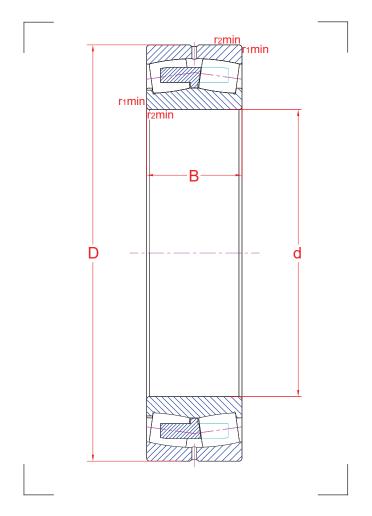

## 22314 CAC3W33

| Main boundary dimensions (mm) |     |  |  |
|-------------------------------|-----|--|--|
| d                             | 70  |  |  |
| D                             | 150 |  |  |
| В                             | 51  |  |  |

| Technical data          |                       |                       |            |  |
|-------------------------|-----------------------|-----------------------|------------|--|
| Pagin load ratings (kN) |                       | C <sub>r</sub>        | 405        |  |
| Basic load ratings (kN) | Stat.                 | C <sub>or</sub>       | 421        |  |
| Mass (kg)               |                       |                       | 4,47       |  |
| Cage material           |                       |                       | Brass      |  |
|                         | r <sub>1</sub>        |                       | 2,1        |  |
| Padius min (mm)         |                       | <b>r</b> <sub>2</sub> | 2,1        |  |
| Radius min (mm)         | <b>r</b> <sub>3</sub> |                       | -          |  |
|                         |                       | r <sub>4</sub>        | -          |  |
| Precision class         |                       |                       | P0         |  |
| е                       |                       |                       | 0,35       |  |
| Bearing clearance (mm)  |                       |                       | C3         |  |
| Configuration/Design    |                       |                       | 223/CA/W33 |  |