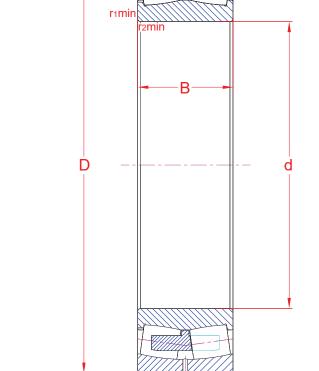

## 23128 CAW33S1

| R00 MA250919 | GR250919 |
|--------------|----------|
|--------------|----------|

| Main boundary dimensions (mm) |     |  |  |  |
|-------------------------------|-----|--|--|--|
| d                             | 140 |  |  |  |
| D                             | 225 |  |  |  |
| В                             | 68  |  |  |  |

| Technical data          |                       |                 |       |  |  |
|-------------------------|-----------------------|-----------------|-------|--|--|
| Basic load ratings (kN) | Dyn.                  | C <sub>r</sub>  | 663   |  |  |
|                         | Stat.                 | C <sub>or</sub> | 898   |  |  |
| Mass (kg)               |                       |                 | 10,5  |  |  |
| Cage material           |                       |                 | Brass |  |  |
| Radius min (mm)         | r <sub>1</sub>        |                 | 2,1   |  |  |
|                         | r <sub>2</sub>        |                 | 2,1   |  |  |
|                         | <b>r</b> <sub>3</sub> |                 | -     |  |  |
|                         | r <sub>4</sub>        |                 | -     |  |  |
| Precision class         |                       | P0              |       |  |  |
| е                       |                       |                 | 0,28  |  |  |
| Bearing clearance (mm)  |                       | CN              |       |  |  |

The sketch is for reference only and may not be representative or indicative of the actual product. Sketch scale is free. Also refer to RKB Affidavit of Conformance for related compliance to International Standards.