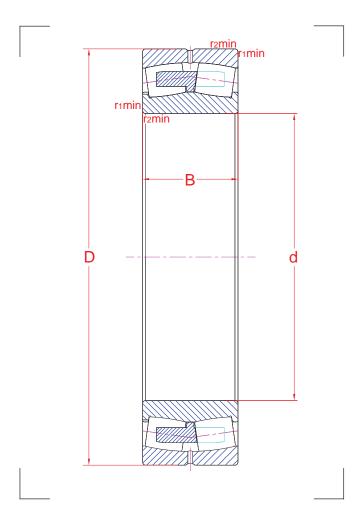

## 23138 CAW33

| Main boundary dimensions (mm) |     |  |  |  |
|-------------------------------|-----|--|--|--|
| d                             | 190 |  |  |  |
| D                             | 320 |  |  |  |
| В                             | 104 |  |  |  |

| Technical data           |                       |                |            |  |
|--------------------------|-----------------------|----------------|------------|--|
| Basic load ratings (kN)  |                       | C <sub>r</sub> | 1427       |  |
| Basic load ratings (kiv) | Stat.                 | Cor            | 2038       |  |
| Mass (kg)                |                       |                | 34,1       |  |
| Cage material            |                       |                | Brass      |  |
|                          | r <sub>1</sub>        |                | 3,0        |  |
| Radius min (mm)          | r <sub>2</sub>        |                | 3,0        |  |
| Radius IIIII (IIIIII)    | <b>r</b> <sub>3</sub> |                | -          |  |
|                          |                       | r <sub>4</sub> | -          |  |
| Precision class          |                       |                | P0         |  |
| е                        |                       |                | 0,31       |  |
| Bearing clearance (mm)   |                       |                | CN         |  |
| Configuration/Design     |                       |                | 231/CA/W33 |  |

## **Technical notes**

- Reference speed 1400 rpm
- Limiting speed 1600 rpm
- Double pronged machined brass cage
- Annular groove and lubrication holes in outer ring
- For general industry purpose

The sketch is for reference only and may not be representative or indicative of the actual product. Sketch scale is free. Also refer to RKB Affidavit of Conformance for related compliance to International Standards.