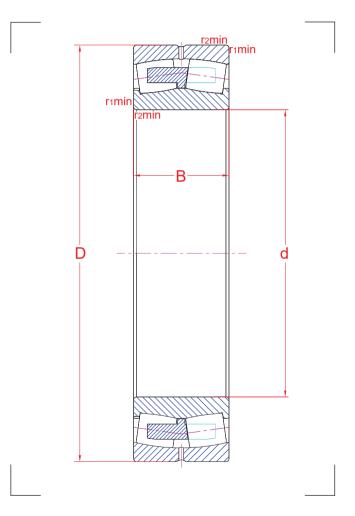

## 23140 CAC3W33S1

| Main boundary dimensions (mm) |     |  |  |
|-------------------------------|-----|--|--|
| d                             | 200 |  |  |
| D                             | 340 |  |  |
| В                             | 112 |  |  |

| Technical data          |                       |                 |       |  |
|-------------------------|-----------------------|-----------------|-------|--|
| Designations (IAI)      | Dyn.                  | C <sub>r</sub>  | 1679  |  |
| Basic load ratings (kN) | Stat.                 | C <sub>or</sub> | 2350  |  |
| Mass (kg)               |                       |                 | 43,1  |  |
| Cage material           |                       |                 | Brass |  |
|                         | r,                    |                 | 3,0   |  |
| Min chamfer             | <b>r</b> <sub>2</sub> |                 | 3,0   |  |
| dimensions (mm)         |                       | r <sub>3</sub>  | -     |  |
|                         |                       | r <sub>4</sub>  | -     |  |
| Precision class         |                       |                 | P0    |  |
| е                       |                       |                 | 0,32  |  |
| Bearing clearance (mm)  |                       |                 | C3    |  |

The sketch is for reference only and may not be representative or indicative of the actual product. Sketch scale is free. Also refer to RKB Affidavit of Conformance for related compliance to International Standards.