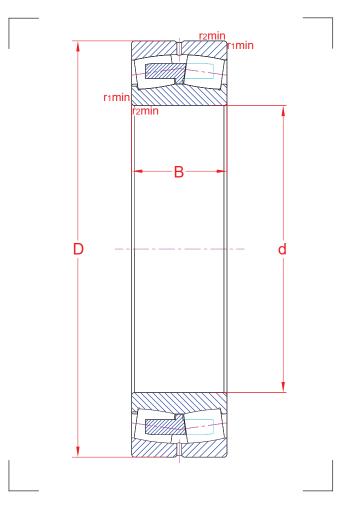

## 23218 CAC3W33S1

| Main boundary dimensions (mm) |      |  |  |
|-------------------------------|------|--|--|
| d                             | 90   |  |  |
| D                             | 160  |  |  |
| В                             | 52,4 |  |  |

| Technical data           |                       |                 |       |  |
|--------------------------|-----------------------|-----------------|-------|--|
| Pagin load ratings (IAI) |                       | C <sub>r</sub>  | 369   |  |
| Basic load ratings (kN)  | Stat.                 | C <sub>or</sub> | 437   |  |
| Mass (kg)                |                       |                 | 4,59  |  |
| Cage material            |                       |                 | Brass |  |
|                          |                       | r <sub>1</sub>  | 2,0   |  |
| Radius min (mm)          | r <sub>2</sub>        |                 | 2,0   |  |
|                          | <b>r</b> <sub>3</sub> |                 | -     |  |
|                          | r <sub>4</sub>        |                 | -     |  |
| Precision class          |                       |                 | P0    |  |
| е                        |                       |                 | 0,33  |  |
| Bearing clearance (mm)   |                       |                 | C3    |  |

The sketch is for reference only and may not be representative or indicative of the actual product. Sketch scale is free. Also refer to RKB Affidavit of Conformance for related compliance to International Standards.