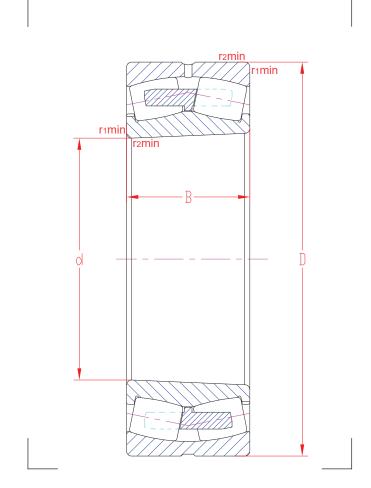

## 22210 KCAW33

| Main boundary dimensions (mm) |    |  |  |  |
|-------------------------------|----|--|--|--|
| d                             | 50 |  |  |  |
| D                             | 90 |  |  |  |
| В                             | 23 |  |  |  |

| Technical data           |                       |                       |              |  |  |
|--------------------------|-----------------------|-----------------------|--------------|--|--|
| Pagin load ratings (IsN) |                       | C <sub>r</sub>        | 105          |  |  |
| Basic load ratings (kN)  | Stat.                 | C <sub>or</sub>       | 106          |  |  |
| Mass (kg)                |                       |                       | 0,62         |  |  |
| Cage material            |                       |                       | Brass        |  |  |
|                          | r <sub>1</sub>        |                       | 1,1          |  |  |
| Padius min (mm)          |                       | <b>r</b> <sub>2</sub> | 1,1          |  |  |
| Radius min (mm)          | <b>r</b> <sub>3</sub> |                       | -            |  |  |
|                          |                       | r <sub>4</sub>        | -            |  |  |
| Precision class          |                       |                       | P0           |  |  |
| е                        |                       |                       | 0,24         |  |  |
| Bearing clearance (mm)   |                       |                       | CN           |  |  |
| Configuration/Design     |                       |                       | 222/K/CA/W33 |  |  |