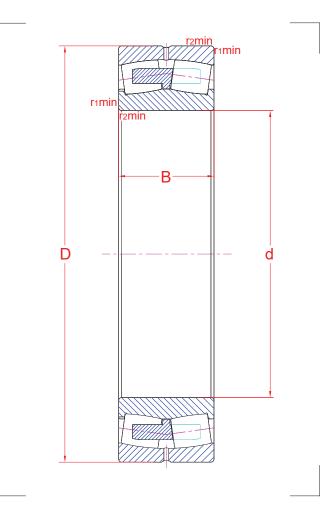

## 22213 CAC3W33

| Main boundary dimensions (mm) |     |  |  |  |
|-------------------------------|-----|--|--|--|
| d                             | 65  |  |  |  |
| D                             | 120 |  |  |  |
| В                             | 31  |  |  |  |

| Technical data          |                       |                       |       |  |  |
|-------------------------|-----------------------|-----------------------|-------|--|--|
| Pagin load ratings (kN) | Dyn.                  | C <sub>r</sub>        | 195   |  |  |
| Basic load ratings (kN) | Stat.                 | C <sub>or</sub>       | 213   |  |  |
| Mass (kg)               |                       |                       | 1,55  |  |  |
| Cage material           |                       |                       | Brass |  |  |
| Podius min (mm)         |                       | r <sub>1</sub>        | 1,5   |  |  |
|                         |                       | <b>r</b> <sub>2</sub> | 1,5   |  |  |
| Radius min (mm)         | <b>r</b> <sub>3</sub> |                       | -     |  |  |
|                         | r <sub>4</sub>        |                       | -     |  |  |
| Precision class         |                       |                       | P0    |  |  |
| е                       |                       |                       | 0,24  |  |  |
| Bearing clearance (mm)  |                       |                       | C3    |  |  |