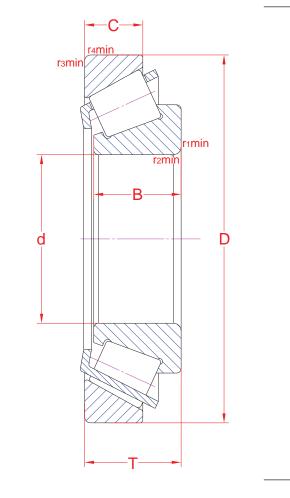

## Single row taper roller bearings

R01 RD160818 GR160818

32056 XE

| Main boundary dimensions (mm) |     |  |  |
|-------------------------------|-----|--|--|
| d                             | 280 |  |  |
| D                             | 420 |  |  |
| Т                             | 87  |  |  |
| В                             | 87  |  |  |
| С                             | 65  |  |  |

| Technical data           |                |                |                    |  |
|--------------------------|----------------|----------------|--------------------|--|
| Basis land ratings (IsN) |                | C <sub>r</sub> | 1295               |  |
| Basic load ratings (kN)  | Stat.          | Cor            | 2359               |  |
| Mass (kg)                |                |                | 40,6               |  |
| Cage material            |                |                | Pressed steel      |  |
|                          | r <sub>1</sub> |                | 5,0                |  |
| Radius min (mm)          | r <sub>2</sub> |                | 5,0                |  |
|                          | r <sub>3</sub> |                | 4,0                |  |
|                          |                | r <sub>4</sub> | 4,0                |  |
| Precision class          |                |                | Normal             |  |
| е                        |                |                | 0,46/K factor 1,27 |  |
| Bearing clearance (mm)   |                |                | -                  |  |
| Configuration/Design     |                |                | 320/X/E            |  |

The sketch is for reference only and may not be representative or indicative of the actual product. Sketch scale is free. Also refer to RKB Affidavit of Conformance for related compliance to International Standards.