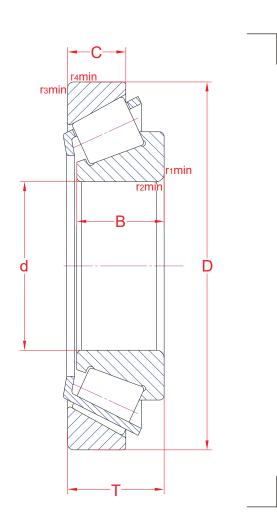

## Single row taper roller bearings RKB Bearings Technical Fiche 32213 E R02 MA260220 GR260220

| Main boundary dimensions (mm) |       |  |  |  |
|-------------------------------|-------|--|--|--|
| d                             | 65    |  |  |  |
| D                             | 120   |  |  |  |
| т                             | 32,75 |  |  |  |
| В                             | 31    |  |  |  |
| С                             | 27    |  |  |  |

| Technical data          |                       |                       |               |  |  |
|-------------------------|-----------------------|-----------------------|---------------|--|--|
| Pagia load ratings (kN) | Dyn.                  | C,                    | 187           |  |  |
| Basic load ratings (kN) | Stat.                 | C <sub>or</sub>       | 191           |  |  |
| Mass (kg)               |                       |                       | 1,5           |  |  |
| Cage material           |                       |                       | Pressed steel |  |  |
|                         | <b>r</b> <sub>1</sub> |                       | 2,0           |  |  |
| Min chamfer             |                       | <b>r</b> <sub>2</sub> | 2,0           |  |  |
| dimensions (mm)         |                       | <b>r</b> <sub>3</sub> | 1,5           |  |  |
|                         |                       | <b>r</b> <sub>4</sub> | 1,5           |  |  |
| Precision class         |                       |                       | Normal        |  |  |
| e                       |                       |                       | 0,40          |  |  |
| К                       |                       |                       | 1,46          |  |  |
| Bearing clearance (mm)  |                       |                       | -             |  |  |

The sketch is for reference only and may not be representative or indicative of the actual product. Sketch scale is free.

Also refer to RKB Affidavit of Conformance for related compliance to International Standards.