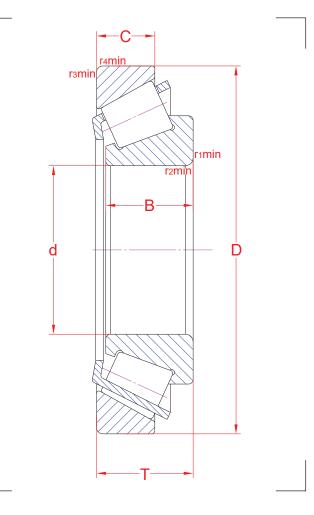

## Single row taper roller bearings

R02 GR010322 MA280222

32214 E

| Main boundary dimensions (mm) |       |  |
|-------------------------------|-------|--|
| d                             | 70    |  |
| D                             | 125   |  |
| Т                             | 33,25 |  |
| В                             | 31    |  |
| С                             | 27    |  |

| Technical data           |                |                       |               |  |
|--------------------------|----------------|-----------------------|---------------|--|
| Danie Land untimus (IAN) |                | C <sub>r</sub>        | 194           |  |
| Basic load ratings (kN)  | Stat.          | C <sub>or</sub>       | 206           |  |
| Mass (kg)                |                |                       | 1,64          |  |
| Cage material            |                |                       | Pressed steel |  |
|                          | r <sub>1</sub> |                       | 2,0           |  |
| Min chamfer              | r <sub>2</sub> |                       | 2,0           |  |
| dimensions (mm)          |                | <b>r</b> <sub>3</sub> | 1,5           |  |
|                          |                | r <sub>4</sub>        | 1,5           |  |
| Precision class          |                |                       | P0            |  |
| е                        |                |                       | 0,43          |  |
| K                        |                |                       | 1,39          |  |
| Bearing clearance (mm)   |                |                       | -             |  |

The sketch is for reference only and may not be representative or indicative of the actual product. Sketch scale is free. Also refer to RKB Affidavit of Conformance for related compliance to International Standards.