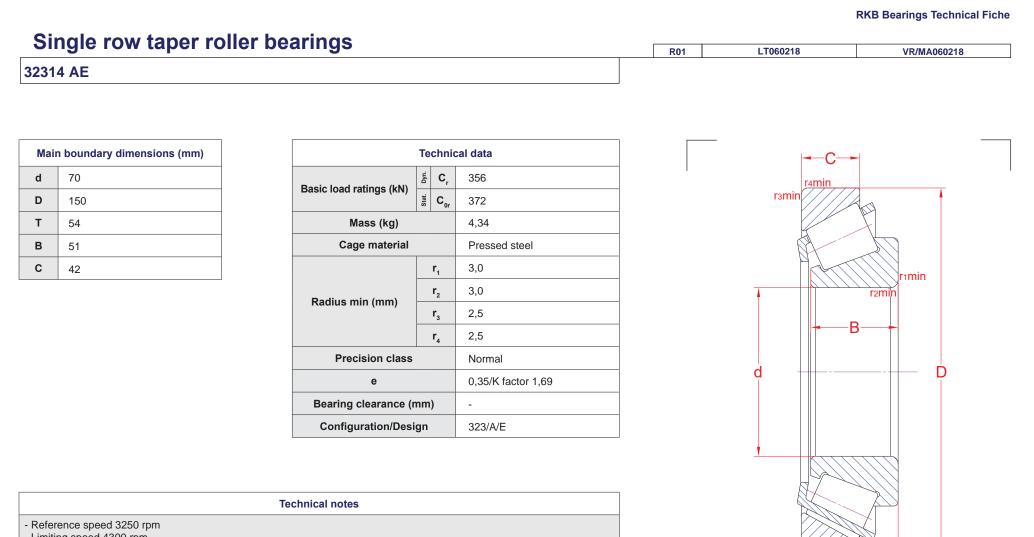

- Limiting speed 4300 rpm
- Cage max protrusion 2,5 mm (cup large face side) and 6 mm (cup small face side)
- Optimized internal design with reinforced execution
- For general industry purpose

Sketch scale is free.