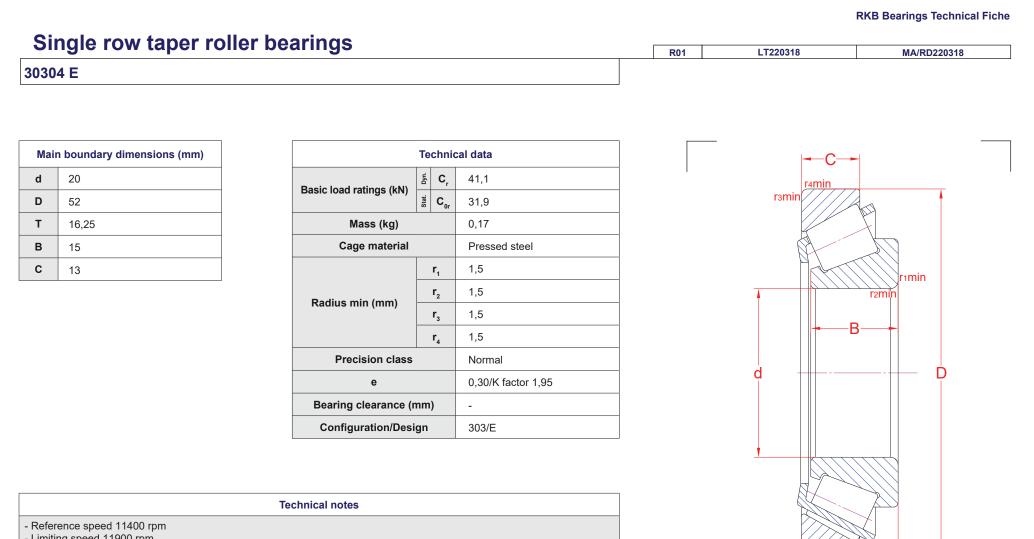

- Limiting speed 11900 rpm
- Optimized internal design with reinforced execution
- For general industry purpose

Sketch scale is free.

Also refer to RKB Affidavit of Conformance (LJSA) for related compliance to International Standards. Every care has been taken to ensure the accuracy of the information in the present drawing but no liability can be accepted for any errors or omissions contained herein, or in case losses and/or damages (direct, indirect, consequential) should occur. RKB Bearing Industries reserves the right of any amendment without notice.