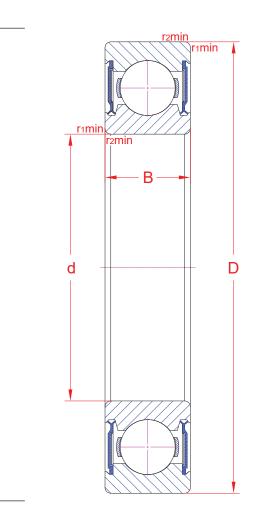

## **Deep groove ball bearings**

R01 GR290419 MA250419

6009 2RS

| Main boundary dimensions (mm) |    |  |  |  |
|-------------------------------|----|--|--|--|
| d                             | 45 |  |  |  |
| D                             | 75 |  |  |  |
| В                             | 16 |  |  |  |

| Technical data          |                |                       |               |  |
|-------------------------|----------------|-----------------------|---------------|--|
| Pagin land ratings (kN) |                | C <sub>r</sub>        | 21,88         |  |
| Basic load ratings (kN) | Stat.          | C <sub>or</sub>       | 14,5          |  |
| Mass (kg)               |                |                       | 0,25          |  |
| Cage material           |                |                       | Pressed steel |  |
| Podiuo min (mm)         |                | r <sub>1</sub>        | 1,0           |  |
|                         |                | <b>r</b> <sub>2</sub> | 1,0           |  |
| Radius min (mm)         | r <sub>3</sub> |                       | -             |  |
|                         | r <sub>4</sub> |                       | -             |  |
| Precision class         |                |                       | P0            |  |
| е                       |                |                       | -             |  |
| Bearing clearance (mm)  |                |                       | CN            |  |

## Technical notes

- Limiting speed 4800 rpm
- Contact seals on both sides
- Filled with standard bearing grease
- For general industry purpose

The sketch is for reference only and may not be representative or indicative of the actual product. Sketch scale is free. Also refer to RKB Affidavit of Conformance for related compliance to International Standards.