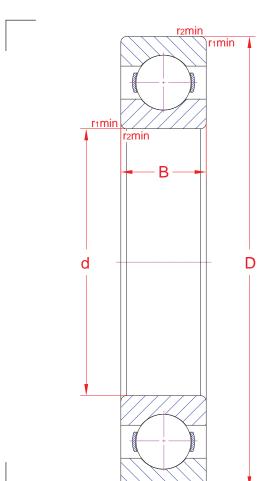

## **Deep groove ball bearings**

R01 RD310718 GR300718

6018 C3

| Main boundary dimensions (mm) |     |  |  |  |
|-------------------------------|-----|--|--|--|
| d                             | 90  |  |  |  |
| D                             | 140 |  |  |  |
| В                             | 24  |  |  |  |

| Technical data          |                |                |               |  |
|-------------------------|----------------|----------------|---------------|--|
| Pasia load ratings (kN) |                | C <sub>r</sub> | 59,9          |  |
| Basic load ratings (kN) | Stat.          | Cor            | 49,8          |  |
| Mass (kg)               |                |                | 1,15          |  |
| Cage material           |                |                | Pressed steel |  |
|                         | r <sub>1</sub> |                | 1,5           |  |
| Podius min (mm)         | r <sub>2</sub> |                | 1,5           |  |
| Radius min (mm)         |                | r <sub>3</sub> | -             |  |
|                         |                | r <sub>4</sub> | -             |  |
| Precision class         |                |                | P0            |  |
| е                       |                |                | -             |  |
| Bearing clearance (mm)  |                |                | C3            |  |
| Configuration/Design    |                |                | 60            |  |

## **Technical notes**

- Reference speed 9700 rpm
- Limiting speed 5500 rpm
- For general industry purpose

The sketch is for reference only and may not be representative or indicative of the actual product. Sketch scale is free. Also refer to RKB Affidavit of Conformance for related compliance to International Standards.