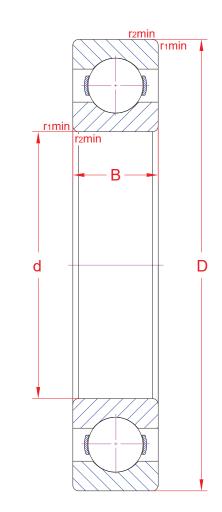

## **Deep groove ball bearings**

R01 GR160621 PG110621

6038 J

| Main boundary dimensions (mm) |     |  |  |
|-------------------------------|-----|--|--|
| d                             | 190 |  |  |
| D                             | 290 |  |  |
| В                             | 46  |  |  |

| Technical data           |                       |                 |               |  |
|--------------------------|-----------------------|-----------------|---------------|--|
| Basic land rations (IAN) |                       | C <sub>r</sub>  | 204           |  |
| Basic load ratings (kN)  | Stat.                 | C <sub>or</sub> | 222           |  |
| Mass (kg)                |                       |                 | 9,17          |  |
| Cage material            |                       |                 | Pressed steel |  |
|                          | r <sub>1</sub>        |                 | 2,1           |  |
| Min chamfer              | <b>r</b> <sub>2</sub> |                 | 2,1           |  |
| dimensions (mm)          |                       | r <sub>3</sub>  | -             |  |
|                          |                       | r <sub>4</sub>  | -             |  |
| Precision class          |                       |                 | P0            |  |
| е                        |                       |                 | -             |  |
| Bearing clearance (mm)   |                       |                 | CN            |  |

## **Technical notes**

- Reference speed 4600 rpm
- Limiting speed 3200 rpm
- For general industry purpose

The sketch is for reference only and may not be representative or indicative of the actual product. Sketch scale is free. Also refer to RKB Affidavit of Conformance for related compliance to International Standards.