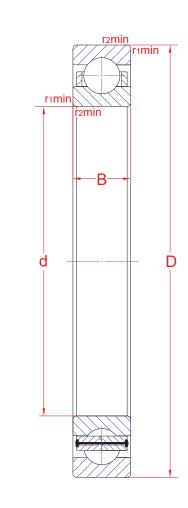

## 16040 MB

| Main boundary dimensions (mm) |     |  |  |
|-------------------------------|-----|--|--|
| d                             | 200 |  |  |
| D                             | 310 |  |  |
| В                             | 34  |  |  |

| Technical data          |                |                 |        |  |
|-------------------------|----------------|-----------------|--------|--|
| Pagin load ratings (kN) |                | C <sub>r</sub>  | 169    |  |
| Basic load ratings (kN) | Stat.          | C <sub>or</sub> | 202    |  |
| Mass (kg)               |                |                 | 8,8    |  |
| Cage material           |                |                 | Brass  |  |
|                         | r,             |                 | 2,0    |  |
| Doding min (mm)         | r <sub>2</sub> |                 | 2,0    |  |
| Radius min (mm)         | ' <u> </u>     |                 | -      |  |
|                         |                | r <sub>4</sub>  | -      |  |
| Precision class         |                |                 | P0     |  |
| е                       |                |                 | -      |  |
| Bearing clearance (mm)  |                |                 | CN     |  |
| Configuration/Design    |                |                 | 160/MB |  |