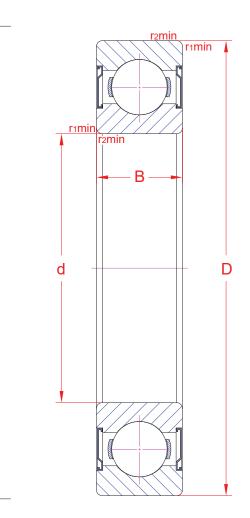

## Deep groove ball bearings with shields

R02 GR301019 MA301019

6207 ZZ

| Main boundary dimensions (mm) |    |  |  |  |
|-------------------------------|----|--|--|--|
| d                             | 35 |  |  |  |
| D                             | 72 |  |  |  |
| В                             | 17 |  |  |  |

| Technical data          |                |                       |               |  |  |
|-------------------------|----------------|-----------------------|---------------|--|--|
| Pagin land ratings (kN) |                | C <sub>r</sub>        | 27,54         |  |  |
| Basic load ratings (kN) | Stat.          | C <sub>or</sub>       | 15,10         |  |  |
| Mass (kg)               |                |                       | 0,3           |  |  |
| Cage material           |                |                       | Pressed steel |  |  |
|                         | r <sub>1</sub> |                       | 1,1           |  |  |
| Padius min (mm)         |                | <b>r</b> <sub>2</sub> | 1,1           |  |  |
| Radius min (mm)         | r <sub>3</sub> |                       | -             |  |  |
|                         |                | r <sub>4</sub>        | -             |  |  |
| Precision class         |                |                       | P0            |  |  |
| е                       |                |                       | -             |  |  |
| Bearing clearance (mm)  |                |                       | CN            |  |  |