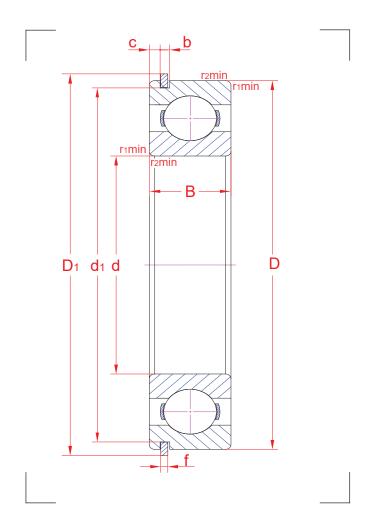

## Deep groove ball bearings with snap ring

R00 MA060519 GR020519

6208 NR

| Main boundary dimensions (mm) |    |  |  |  |
|-------------------------------|----|--|--|--|
| d                             | 40 |  |  |  |
| D                             | 80 |  |  |  |
| В                             | 18 |  |  |  |

| Snap ring dimensions (mm) |       |  |  |
|---------------------------|-------|--|--|
| d <sub>1</sub>            | 76,81 |  |  |
| D <sub>1</sub>            | 86,6  |  |  |
| b                         | 1,9   |  |  |
| С                         | 3,28  |  |  |
| f                         | 1,7   |  |  |

| Technical data              |                |                |               |  |  |
|-----------------------------|----------------|----------------|---------------|--|--|
| Danie I and media was (IAN) |                | C <sub>r</sub> | 33,2          |  |  |
| Basic load ratings (kN)     | Stat.          | Cor            | 18,9          |  |  |
| Mass (kg)                   |                |                | 0,38          |  |  |
| Cage material               |                |                | Pressed steel |  |  |
|                             | r,             |                | 1,1           |  |  |
| Dadius min (mm)             | r <sub>2</sub> |                | 1,1           |  |  |
| Radius min (mm)             |                | r <sub>3</sub> | -             |  |  |
|                             |                | r <sub>4</sub> | -             |  |  |
| Precision class             |                |                | P0            |  |  |
| е                           |                | -              |               |  |  |
| Bearing clearance (mm)      |                |                | CN            |  |  |

## Technical notes

- Reference speed 17300 rpm
- Limiting speed 9800 rpm
- Snap ring groove in outer ring with suitable snap ring
- For general industry purpose

The sketch is for reference only and may not be representative or indicative of the actual product. Sketch scale is free. Also refer to RKB Affidavit of Conformance for related compliance to International Standards.