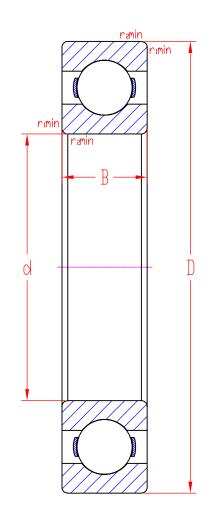

## **Deep groove ball bearings**

AB040216

6211 C3

| Main boundary dimensions (mm) |     |  |  |  |
|-------------------------------|-----|--|--|--|
| d                             | 55  |  |  |  |
| D                             | 100 |  |  |  |
| В                             | 21  |  |  |  |

| Technical data            |                |                 |               |  |
|---------------------------|----------------|-----------------|---------------|--|
| Decis lead water as (IAN) |                | C <sub>r</sub>  | 45            |  |
| Basic load ratings (kN)   | Stat           | C <sub>or</sub> | 28,5          |  |
| Mass (kg)                 |                |                 | 0,6           |  |
| Cage material             |                |                 | Pressed steel |  |
| Dadius min (mm)           |                | r,              | 1,5           |  |
| Radius min (mm)           | r <sub>2</sub> |                 | 1,5           |  |
| Precision class           |                |                 | P0            |  |
| Bearing clearance (mm)    |                |                 | C3            |  |
| Configuration/Design      |                |                 | 62            |  |