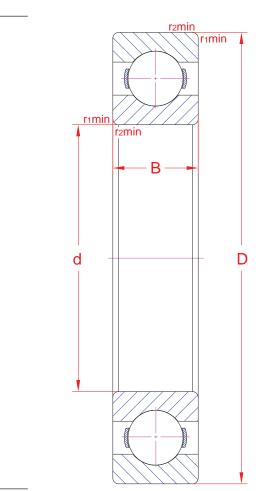

## 6217 JP6C3A

| Main boundary dimensions (mm) |     |  |  |  |
|-------------------------------|-----|--|--|--|
| d                             | 85  |  |  |  |
| D                             | 150 |  |  |  |
| В                             | 28  |  |  |  |

| Technical data           |                |                |               |  |
|--------------------------|----------------|----------------|---------------|--|
| Pacia land ratings (IAN) |                | C <sub>r</sub> | 85,4          |  |
| Basic load ratings (kN)  | Stat.          | Cor            | 62,7          |  |
| Mass (kg)                |                |                | 1,8           |  |
| Cage material            |                |                | Pressed steel |  |
| Podius min (mm)          |                | r <sub>1</sub> | 2,0           |  |
|                          |                | r <sub>2</sub> | 2,0           |  |
| Radius min (mm)          | r <sub>3</sub> |                | -             |  |
|                          |                | r <sub>4</sub> | -             |  |
| Precision class          |                |                | P6            |  |
| е                        |                |                | -             |  |
| Bearing clearance (mm)   |                |                | C3            |  |
| Configuration/Design     |                |                | 62/J/A        |  |