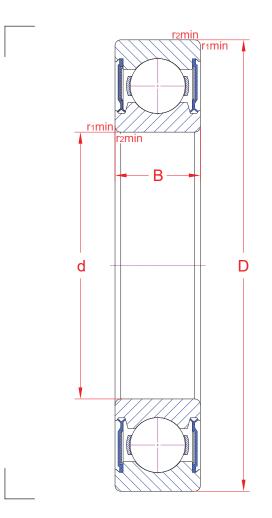

## 6308 2RSABEC1

| Main boundary dimensions (mm) |    |  |  |  |
|-------------------------------|----|--|--|--|
| d                             | 40 |  |  |  |
| D                             | 90 |  |  |  |
| В                             | 23 |  |  |  |

| Technical data           |                |                 |               |  |
|--------------------------|----------------|-----------------|---------------|--|
| Basic land rations (IAN) |                | C <sub>r</sub>  | 42,72         |  |
| Basic load ratings (kN)  | Stat.          | C <sub>or</sub> | 23,8          |  |
| Mass (kg)                |                |                 | 0,65          |  |
| Cage material            |                |                 | Pressed steel |  |
| Radius min (mm)          | r <sub>1</sub> |                 | 1,5           |  |
|                          | r <sub>2</sub> |                 | 1,5           |  |
|                          | r <sub>3</sub> |                 | -             |  |
|                          |                | r <sub>4</sub>  | -             |  |
| Precision class          |                |                 | P0/ABEC1      |  |
| е                        |                |                 | -             |  |
| Bearing clearance (mm)   |                |                 | CN            |  |

## **Technical notes**

- Limiting speed 4500 rpm
- Contact seals on both sides
- Filled with standard bearing grease
- For general industry purpose

The sketch is for reference only and may not be representative or indicative of the actual product. Sketch scale is free. Also refer to RKB Affidavit of Conformance for related compliance to International Standards.