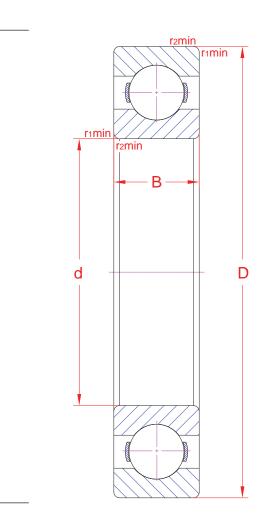

## **Deep groove ball bearings**

VR190318 MA/DC190318

6319 C3

| Main boundary dimensions (mm) |     |  |  |
|-------------------------------|-----|--|--|
| d                             | 95  |  |  |
| D                             | 200 |  |  |
| В                             | 45  |  |  |

| Technical data           |                |                 |               |  |
|--------------------------|----------------|-----------------|---------------|--|
| Pagin load ratings (IAI) |                | C <sub>r</sub>  | 156           |  |
| Basic load ratings (kN)  | Stat.          | C <sub>or</sub> | 116           |  |
| Mass (kg)                |                |                 | 5,75          |  |
| Cage material            |                |                 | Pressed steel |  |
|                          | r <sub>1</sub> |                 | 3,0           |  |
| Padius min (mm)          | r <sub>2</sub> |                 | 3,0           |  |
| Radius min (mm)          |                | r <sub>3</sub>  | -             |  |
|                          |                | r <sub>4</sub>  | -             |  |
| Precision class          |                |                 | P0            |  |
| е                        |                |                 | -             |  |
| Bearing clearance (mm)   |                |                 | C3            |  |
| Configuration/Design     |                |                 | 63            |  |