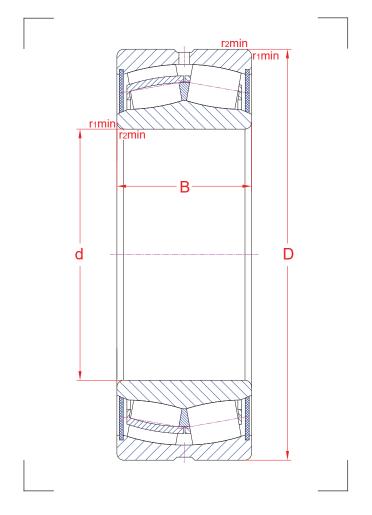

## **Spherical roller bearings**

R02 MA040522 GR040522

BS2-2206-2CS

| Main boundary dimensions (mm) |    |  |  |  |
|-------------------------------|----|--|--|--|
| d                             | 30 |  |  |  |
| D                             | 62 |  |  |  |
| В                             | 25 |  |  |  |

| Technical data          |                |                       |               |  |
|-------------------------|----------------|-----------------------|---------------|--|
| Designations (IAI)      | Dyn.           | C <sub>r</sub>        | 65,3          |  |
| Basic load ratings (kN) | Stat.          | Cor                   | 59,3          |  |
| Mass (kg)               |                |                       | 0,32          |  |
| Cage material           |                |                       | Pressed steel |  |
|                         | r,             |                       | 1,0           |  |
| Min chamfer             |                | <b>r</b> <sub>2</sub> | 1,0           |  |
| dimensions (mm)         | r <sub>3</sub> |                       | -             |  |
|                         |                | r <sub>4</sub>        | -             |  |
| Precision class         |                |                       | P0            |  |
| е                       |                |                       | 0,31          |  |
| Bearing clearance (mm)  |                |                       | CN            |  |

The sketch is for reference only and may not be representative or indicative of the actual product. Sketch scale is free. Also refer to RKB Affidavit of Conformance for related compliance to International Standards.