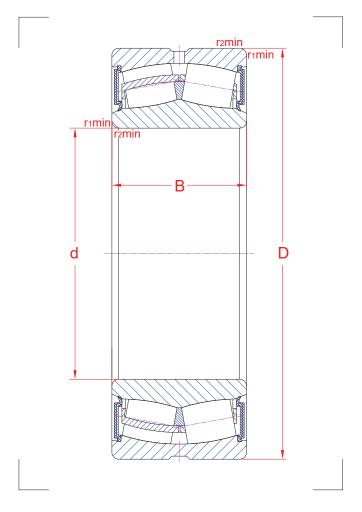

## **Spherical roller bearings**

R02 GR160221 MA160221

BS2-2208-2CS

| Main boundary dimensions (mm) |    |  |  |  |
|-------------------------------|----|--|--|--|
| d                             | 40 |  |  |  |
| D                             | 80 |  |  |  |
| В                             | 28 |  |  |  |

| Technical data             |                       |                       |               |  |
|----------------------------|-----------------------|-----------------------|---------------|--|
| Basis Is advertis as (IAI) | Dyn.                  | C <sub>r</sub>        | 100,4         |  |
| Basic load ratings (kN)    | Stat.                 | Cor                   | 88,5          |  |
| Mass (kg)                  |                       |                       | 0,57          |  |
| Cage material              |                       |                       | Pressed steel |  |
|                            | r <sub>1</sub>        |                       | 1,1           |  |
| Min chamfer                |                       | <b>r</b> <sub>2</sub> | 1,1           |  |
| dimensions (mm)            | <b>r</b> <sub>3</sub> |                       | -             |  |
|                            |                       | r <sub>4</sub>        | -             |  |
| Precision class            |                       |                       | P0            |  |
| е                          |                       |                       | 0,28          |  |
| Bearing clearance (mm)     |                       |                       | CN            |  |

The sketch is for reference only and may not be representative or indicative of the actual product. Sketch scale is free. Also refer to RKB Affidavit of Conformance for related compliance to International Standards.