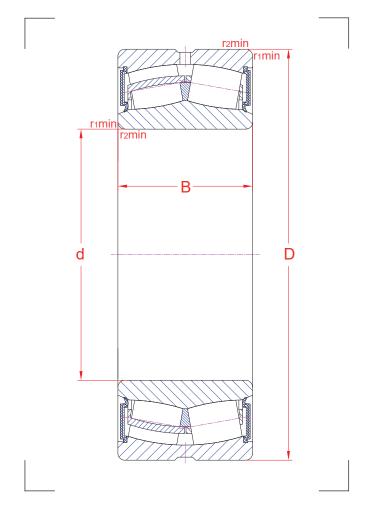

## BS2-2216-2CS C4

| Main boundary dimensions (mm) |     |  |  |
|-------------------------------|-----|--|--|
| d                             | 80  |  |  |
| D                             | 140 |  |  |
| В                             | 40  |  |  |

| Technical data           |                |                       |               |  |
|--------------------------|----------------|-----------------------|---------------|--|
| Pagin load votings (IAI) |                | C <sub>r</sub>        | 246           |  |
| Basic load ratings (kN)  | Stat.          | C <sub>or</sub>       | 270           |  |
| Mass (kg)                |                |                       | 2,4           |  |
| Cage material            |                |                       | Pressed steel |  |
|                          | r <sub>1</sub> |                       | 2,0           |  |
| Padius min (mm)          | r <sub>2</sub> |                       | 2,0           |  |
| Radius min (mm)          |                | <b>r</b> <sub>3</sub> | -             |  |
|                          |                | r <sub>4</sub>        | -             |  |
| Precision class          |                |                       | P0            |  |
| е                        |                |                       | 0,22          |  |
| Bearing clearance (mm)   |                |                       | C4            |  |

The sketch is for reference only and may not be representative or indicative of the actual product. Sketch scale is free. Also refer to RKB Affidavit of Conformance for related compliance to International Standards.