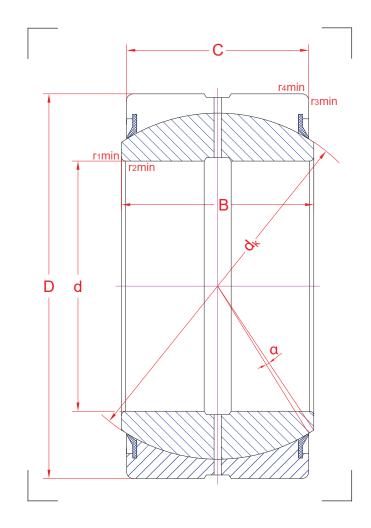

## **GE 100 ES2RS**

| Main boundary dimensions (mm) |     |  |  |
|-------------------------------|-----|--|--|
| d                             | 100 |  |  |
| D                             | 150 |  |  |
| В                             | 70  |  |  |
| С                             | 55  |  |  |
| d <sub>k</sub>                | 130 |  |  |

| Technical data                            |       |                       |             |  |
|-------------------------------------------|-------|-----------------------|-------------|--|
| Basis load vatings (IAN)                  |       | C <sub>r</sub>        | 608         |  |
| Basic load ratings (kN)                   | Stat. | C <sub>or</sub>       | 3039        |  |
| Mass (kg)                                 |       |                       | 4,33        |  |
| Radius min (mm)                           |       | r <sub>1</sub>        | 1,0         |  |
|                                           |       | <b>r</b> <sub>2</sub> | 1,0         |  |
|                                           |       | r <sub>3</sub>        | 1,0         |  |
|                                           |       | r <sub>4</sub>        | 1,0         |  |
| Allowable misalignment angle $\alpha$ (°) |       |                       | 7           |  |
| Bearing clearance (mm)                    |       |                       | 0,085/0,165 |  |
| Configuration/Design                      |       |                       | GE/2RS      |  |

## **Technical notes**

- Contact seal on both sides (double lips seal)
- Dry lubricant on outer ring's raceway
- All parts with magnesium phosphate treatment
- For general industry purpose

Sketch scale is free