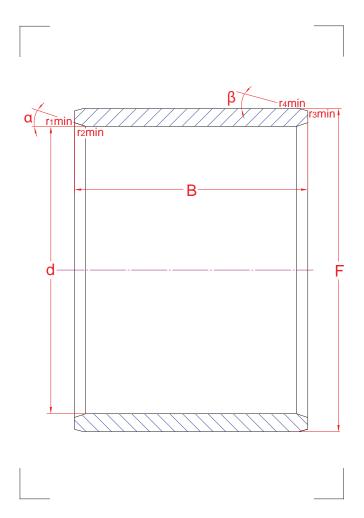

## **Inner ring**

L 313893 A2DS1/1

| R03   MA220920   MA/DA220920 | R03 | MA220920 | MA/DA220920 |
|------------------------------|-----|----------|-------------|
|------------------------------|-----|----------|-------------|

| Main boundary dimensions (mm) |     |  |  |  |
|-------------------------------|-----|--|--|--|
| d                             | 200 |  |  |  |
| F                             | 222 |  |  |  |
| В                             | 200 |  |  |  |

| Chamfer angles | α | -  |
|----------------|---|----|
| (degrees)      | β | 15 |

| Technical data          |                |                       |      |  |  |
|-------------------------|----------------|-----------------------|------|--|--|
| Basic load ratings (kN) |                | C <sub>r</sub>        | -    |  |  |
|                         |                | Cor                   | -    |  |  |
| Mass (kg)               |                |                       | 11,3 |  |  |
| Cage material           |                |                       | -    |  |  |
|                         |                | r <sub>1</sub>        | 2,0  |  |  |
| Chamfer dimensions      |                | <b>r</b> <sub>2</sub> | 2,0  |  |  |
| min (mm)                | r <sub>3</sub> |                       | -    |  |  |
|                         |                | r <sub>4</sub>        | 6,0  |  |  |
| Precision class         |                |                       | P6   |  |  |
| е                       |                |                       | -    |  |  |
| Bearing clearance (mm)  |                |                       | -    |  |  |

## **Technical notes**

Bainite hardened inner ring

- Bearing ring heat stabilized for operating temperatures up to 200 °C

The sketch is for reference only and may not be representative or indicative of the actual product. Sketch scale is free. Also refer to RKB Affidavit of Conformance for related compliance to International Standards.