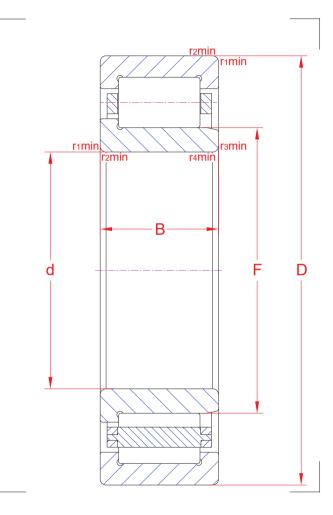

## **Cylindrical roller bearings**

R02 MA121021 GR121021

NJ 211 E

| Main boundary dimensions (mm) |     |  |  |
|-------------------------------|-----|--|--|
| d                             | 55  |  |  |
| D                             | 100 |  |  |
| В                             | 21  |  |  |
| F                             | 66  |  |  |

| Technical data           |                |                 |       |  |
|--------------------------|----------------|-----------------|-------|--|
| Decis land nations (IAI) | Dyn.           | C <sub>r</sub>  | 97    |  |
| Basic load ratings (kN)  | Stat.          | C <sub>or</sub> | 94,5  |  |
| Mass (kg)                |                |                 | 0,70  |  |
| Cage material            |                |                 | Steel |  |
|                          | r,             |                 | 1,5   |  |
| Min chamfer              | r <sub>2</sub> |                 | 1,5   |  |
| dimensions (mm)          |                | r <sub>3</sub>  | 1,1   |  |
|                          |                | r <sub>4</sub>  | 1,1   |  |
| Precision class          |                |                 | P0    |  |
| е                        |                |                 | -     |  |
| Bearing clearance (mm)   |                |                 | CN    |  |

The sketch is for reference only and may not be representative or indicative of the actual product. Sketch scale is free. Also refer to RKB Affidavit of Conformance for related compliance to International Standards.