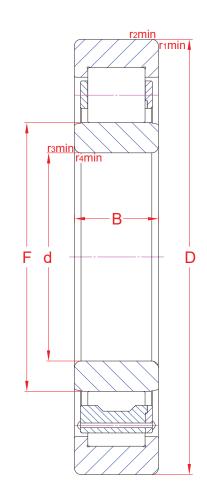

## **Cylindrical roller bearings**

R01 MA090421 GR090421

NU 226 EM

| Main boundary dimensions (mm) |       |  |  |
|-------------------------------|-------|--|--|
| d                             | 130   |  |  |
| D                             | 230   |  |  |
| В                             | 40    |  |  |
| F                             | 153,5 |  |  |

| Technical data           |                |                       |       |  |
|--------------------------|----------------|-----------------------|-------|--|
| Basic load votings (IAN) |                | C <sub>r</sub>        | 421   |  |
| Basic load ratings (kN)  | Stat.          | C <sub>or</sub>       | 450   |  |
| Mass (kg)                |                |                       | 7,31  |  |
| Cage material            |                |                       | Brass |  |
|                          | r <sub>1</sub> |                       | 3,0   |  |
| Min chamfer              |                | <b>r</b> <sub>2</sub> | 3,0   |  |
| dimensions (mm)          |                | <b>r</b> <sub>3</sub> | 3,0   |  |
|                          |                | r <sub>4</sub>        | 3,0   |  |
| Precision class          |                |                       | P0    |  |
| е                        |                |                       | -     |  |
| Bearing clearance (mm)   |                |                       | CN    |  |

The sketch is for reference only and may not be representative or indicative of the actual product. Sketch scale is free. Also refer to RKB Affidavit of Conformance for related compliance to International Standards.