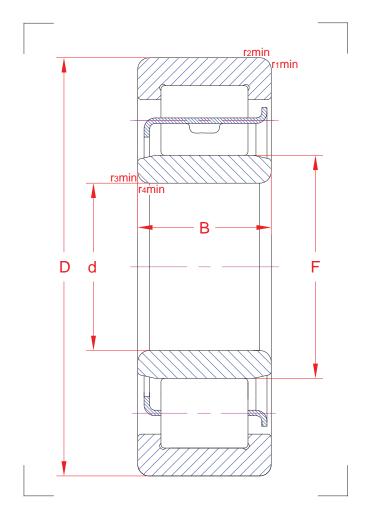

## **Cylindrical roller bearings**

R01 GR090718 MA080719

NU 2308 E

| Main boundary dimensions (mm) |    |  |  |
|-------------------------------|----|--|--|
| d                             | 40 |  |  |
| D                             | 90 |  |  |
| В                             | 33 |  |  |
| F                             | 52 |  |  |

| Technical data            |                |                |               |  |
|---------------------------|----------------|----------------|---------------|--|
| Danie Land vetinose (IAI) |                | C <sub>r</sub> | 128           |  |
| Basic load ratings (kN)   | Stat.          | Cor            | 118           |  |
| Mass (kg)                 |                |                | 0,94          |  |
| Cage material             |                |                | Pressed steel |  |
|                           | r <sub>1</sub> |                | 1,5           |  |
| Dadius min (mm)           | r <sub>2</sub> |                | 1,5           |  |
| Radius min (mm)           |                | r <sub>3</sub> | 1,5           |  |
|                           |                | r <sub>4</sub> | 1,5           |  |
| Precision class           |                |                | P0            |  |
| е                         |                |                | -             |  |
| Bearing clearance (mm)    |                |                | CN            |  |

The sketch is for reference only and may not be representative or indicative of the actual product. Sketch scale is free. Also refer to RKB Affidavit of Conformance for related compliance to International Standards.