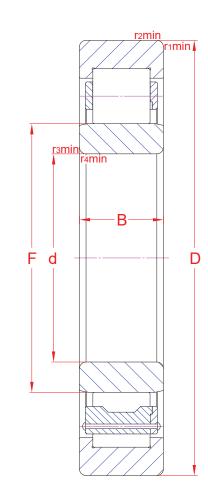

## **Cylindrical roller bearings**

R01 MA100119 GR090119

NU 312 EM

| Main boundary dimensions (mm) |     |  |  |
|-------------------------------|-----|--|--|
| d                             | 60  |  |  |
| D                             | 130 |  |  |
| В                             | 31  |  |  |
| F                             | 77  |  |  |

| Technical data           |                |                 |       |  |
|--------------------------|----------------|-----------------|-------|--|
| Danie Land untimus (IAN) |                | C <sub>r</sub>  | 175   |  |
| Basic load ratings (kN)  | Stat.          | C <sub>or</sub> | 160   |  |
| Mass (kg)                |                |                 | 2,06  |  |
| Cage material            |                |                 | Brass |  |
| Podius min (mm)          | r <sub>1</sub> |                 | 2,1   |  |
|                          | r <sub>2</sub> |                 | 2,1   |  |
| Radius min (mm)          | r <sub>3</sub> |                 | 2,1   |  |
|                          |                | r <sub>4</sub>  | 2,1   |  |
| Precision class          |                |                 | P0    |  |
| е                        |                |                 | -     |  |
| Bearing clearance (mm)   |                |                 | CN    |  |

The sketch is for reference only and may not be representative or indicative of the actual product. Sketch scale is free.

Also refer to RKB Affidavit of Conformance for related compliance to International Standards.