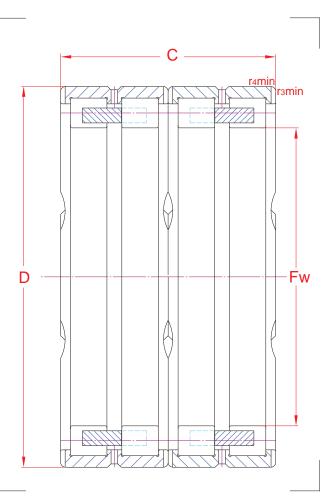

## Multi row cylindrical roller bearings (outer assy)

| Main boundary dimensions (mm) |     |  |  |  |
|-------------------------------|-----|--|--|--|
| Fw                            | 179 |  |  |  |
| D                             | 230 |  |  |  |
| С                             | 168 |  |  |  |

The sketch is for reference only and may not be representative or indicative of the actual product. Sketch scale is free.

Also refer to RKB Affidavit of Conformance for related compliance to International Standards.