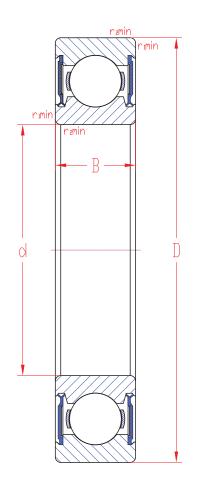

## SS 6007 2RS

| Main boundary dimensions (mm) |    |  |  |  |
|-------------------------------|----|--|--|--|
| d                             | 35 |  |  |  |
| D                             | 62 |  |  |  |
| В                             | 14 |  |  |  |