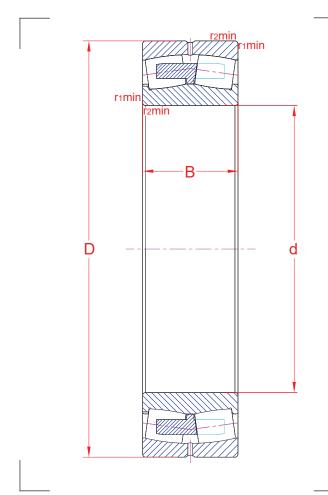

## **Spherical roller bearings**

22332 CAW33

| R01 | GR260319 | MA260319 |
|-----|----------|----------|
|     |          |          |

| Main boundary dimensions (mm) |     |  |  |  |  |
|-------------------------------|-----|--|--|--|--|
| d                             | 160 |  |  |  |  |
| D                             | 340 |  |  |  |  |
| В                             | 114 |  |  |  |  |

| Technical data           |                |                       |      |  |  |
|--------------------------|----------------|-----------------------|------|--|--|
| Basic load votings (IAI) | Dyn.           | C <sub>r</sub>        | 1694 |  |  |
| Basic load ratings (kN)  | Stat.          | C <sub>or</sub>       | 1950 |  |  |
| Mass (kg)                |                |                       | 49,8 |  |  |
| Cage material            |                | Brass                 |      |  |  |
| Radius min (mm)          | r <sub>1</sub> |                       | 4,0  |  |  |
|                          |                | <b>r</b> <sub>2</sub> | 4,0  |  |  |
|                          |                | r <sub>3</sub>        | -    |  |  |
|                          |                | r <sub>4</sub>        | -    |  |  |
| Precision class          |                |                       | P0   |  |  |
| е                        |                |                       | 0,35 |  |  |
| Bearing clearance (mm)   |                |                       | CN   |  |  |

## **Technical notes**

- Reference speed 1400 rpm
- Limiting speed 1700 rpm
- Double pronged machined brass cage
- Annular groove and lubrication holes in outer ring
- For general industry purpose

The sketch is for reference only and may not be representative or indicative of the actual product. Sketch scale is free. Also refer to RKB Affidavit of Conformance for related compliance to International Standards.