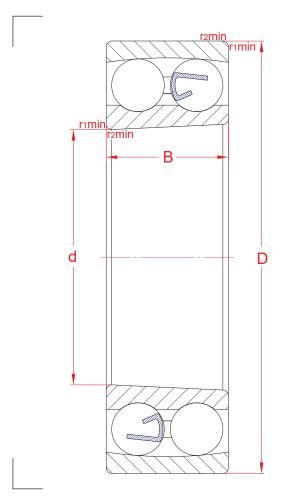

## **Self-aligning ball bearings**

R01 RD030818 GR030818

1210 K

| Main boundary dimensions (mm) |    |  |  |  |
|-------------------------------|----|--|--|--|
| d                             | 50 |  |  |  |
| D                             | 90 |  |  |  |
| В                             | 20 |  |  |  |

| Technical data           |                       |                       |               |  |
|--------------------------|-----------------------|-----------------------|---------------|--|
| Basis land rations (IAN) |                       | C <sub>r</sub>        | 26            |  |
| Basic load ratings (kN)  | Stat.                 | C <sub>or</sub>       | 9             |  |
| Mass (kg)                |                       |                       | 0,53          |  |
| Cage material            |                       |                       | Pressed steel |  |
|                          | r <sub>1</sub>        |                       | 1,1           |  |
| Padius min (mm)          |                       | <b>r</b> <sub>2</sub> | 1,1           |  |
| Radius min (mm)          | <b>r</b> <sub>3</sub> |                       | -             |  |
|                          |                       | r <sub>4</sub>        | -             |  |
| Precision class          |                       |                       | P0            |  |
| е                        |                       |                       | 0,21          |  |
| Bearing clearance (mm)   |                       |                       | CN            |  |
| Configuration/Design     |                       |                       | 12/K          |  |

## **Technical notes**

- Reference speed 15200 rpm
- Limiting speed 8500 rpm
- Tapered bore, taper 1:12
- For general industry purpose

The sketch is for reference only and may not be representative or indicative of the actual product. Sketch scale is free. Also refer to RKB Affidavit of Conformance for related compliance to International Standards.