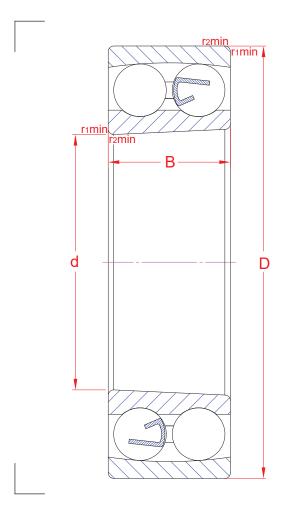

## **Self-aligning ball bearings**

R01 GR011122 MP311022

1220 K

| Main boundary dimensions (mm) |     |  |  |
|-------------------------------|-----|--|--|
| d                             | 100 |  |  |
| D                             | 180 |  |  |
| В                             | 34  |  |  |

| Technical data            |                       |                 |               |  |
|---------------------------|-----------------------|-----------------|---------------|--|
| Basic land rations (Ishl) |                       | C <sub>r</sub>  | 67,5          |  |
| Basic load ratings (kN)   | Stat.                 | C <sub>or</sub> | 29,4          |  |
| Mass (kg)                 |                       |                 | 3,6           |  |
| Cage material             |                       |                 | Pressed steel |  |
|                           | r <sub>1</sub>        |                 | 2,1           |  |
| Min chamfer               | <b>r</b> <sub>2</sub> |                 | 2,1           |  |
| dimensions (mm)           |                       | r <sub>3</sub>  | -             |  |
|                           |                       | r <sub>4</sub>  | -             |  |
| Precision class           |                       |                 | P0            |  |
| е                         |                       |                 | 0,17          |  |
| Bearing clearance (mm)    |                       |                 | CN            |  |

## **Technical notes**

- Reference speed 7100 rpm
- Limiting speed 4100 rpm
- Tapered bore, taper 1:12
- For general industry purpose

The sketch is for reference only and may not be representative or indicative of the actual product. Sketch scale is free. Also refer to RKB Affidavit of Conformance for related compliance to International Standards.