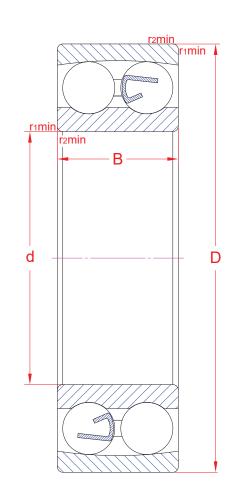

## **Self-aligning ball bearings**

WR01 GR111119 MA111119

2205

| Main boundary dimensions (mm) |    |  |  |  |
|-------------------------------|----|--|--|--|
| d                             | 25 |  |  |  |
| D                             | 52 |  |  |  |
| В                             | 18 |  |  |  |

| Technical data          |                       |                       |               |  |
|-------------------------|-----------------------|-----------------------|---------------|--|
| Pagin land ratings (kN) |                       | C <sub>r</sub>        | 16,5          |  |
| Basic load ratings (kN) | Stat.                 | C <sub>or</sub>       | 4,31          |  |
| Mass (kg)               |                       |                       | 0,16          |  |
| Cage material           |                       |                       | Pressed steel |  |
| Padius min (mm)         |                       | r <sub>1</sub>        | 1,0           |  |
|                         |                       | <b>r</b> <sub>2</sub> | 1,0           |  |
| Radius min (mm)         | <b>r</b> <sub>3</sub> |                       | -             |  |
|                         |                       | r <sub>4</sub>        | -             |  |
| Precision class         |                       |                       | P0            |  |
| е                       |                       |                       | 0,35          |  |
| Bearing clearance (mm)  |                       |                       | CN            |  |

## **Technical notes**

- Reference speed 24700 rpm
- Limiting speed 15300 rpm
- For general industry purpose

The sketch is for reference only and may not be representative or indicative of the actual product. Sketch scale is free.