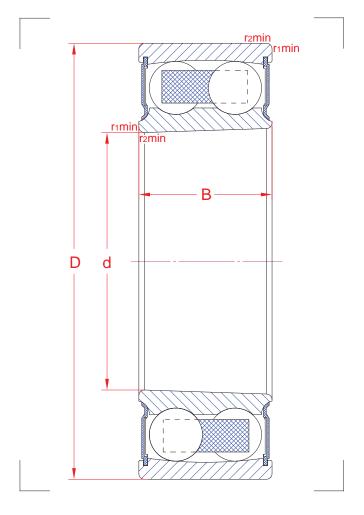

## 2211 KTN2RS

| Main boundary dimensions (mm) |     |  |  |  |
|-------------------------------|-----|--|--|--|
| d                             | 55  |  |  |  |
| D                             | 100 |  |  |  |
| В                             | 25  |  |  |  |

The sketch is for reference only and may not be representative or indicative of the actual product. Sketch scale is free. Also refer to RKB Affidavit of Conformance for related compliance to International Standards.