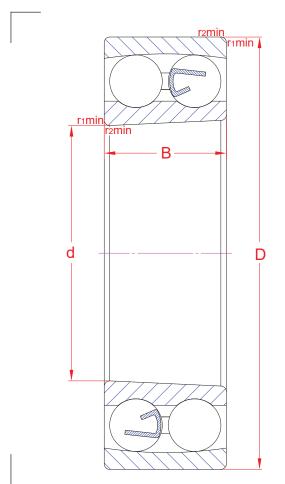

## **Self-aligning ball bearings**

R01 MA300419 GR290419

2216 K

| Main boundary dimensions (mm) |     |  |  |
|-------------------------------|-----|--|--|
| d                             | 80  |  |  |
| D                             | 140 |  |  |
| В                             | 33  |  |  |

| Technical data           |                |                       |               |  |
|--------------------------|----------------|-----------------------|---------------|--|
| Pagin land ratings (IAN) |                | C <sub>r</sub>        | 63,7          |  |
| Basic load ratings (kN)  | Stat.          | C <sub>or</sub>       | 25            |  |
| Mass (kg)                |                |                       | 1,9           |  |
| Cage material            |                |                       | Pressed steel |  |
|                          | r,             |                       | 2,0           |  |
| Dadius min (mm)          | r <sub>2</sub> |                       | 2,0           |  |
| Radius min (mm)          |                | <b>r</b> <sub>3</sub> | -             |  |
|                          |                | r <sub>4</sub>        | -             |  |
| Precision class          |                |                       | P0            |  |
| е                        |                |                       | 0,22          |  |
| Bearing clearance (mm)   |                |                       | CN            |  |

## **Technical notes**

- Reference speed 8100 rpm
- Limiting speed 5100 rpm
- Tapered bore, taper 1:12
- For general industry purpose

The sketch is for reference only and may not be representative or indicative of the actual product. Sketch scale is free. Also refer to RKB Affidavit of Conformance for related compliance to International Standards.